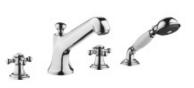

#### Bathtub - Madison

Deck-mounted tub mixer, with hand shower set for deck-mounted tub installation - polished Article number: 27 502 360-00

- 8-7/8" Projection
- Hand shower set: Standard spray
- · Spout: Round aerated stream
- Hand shower set with anti-scale technology
- Integrated diverter
- Total height 7-1/4"
- Height to aerator/spout outlet 5-1/2"
- Valve hole diameter 1-1/4"
- Spout hole diameter 1-1/4"
- Hole diameter for hand shower set 1-1/4"
- Hand shower set with flange Ø 2-1/8"
- Valve with flange Ø 2-1/8"
- Metal shower hose 68-7/8" with anti-twist device
- Hand shower water flow rate limited to max. 1.8 gpm
- Spout flow rate max. 6.1 gpm
- Fittings group in compliance with DIN 4109: 1
- Internal backflow preventer.
- NOTE: Local building codes may require the use of an anti-scald device. Please refer to remote pressure balance valve (35 910 970 90)

# Bathtub - Madison

Deck-mounted tub mixer, with hand shower set for deck-mounted tub installation - polished Article number: 27 502 360-00