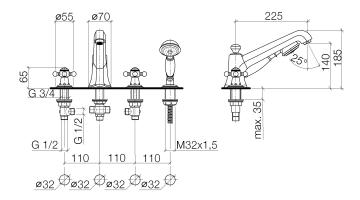

chnology
- Integrated diverter
- Total height 7-1/4"
- Height to aerator/spout outlet 5-1/2"
- Valve hole diameter 1-1/4"
- Spout hole diameter 1-1/4"
- Hole diameter for hand shower set 1-1/4"
- Hand shower set with flange Ø 2-1/8"
- Valve with flange Ø 2-1/8"
- Metal shower hose 68-7/8" with anti-twist device
- Hand shower water flow rate limited to max. 1.8 gpm
- Spout flow rate max. 6.1 gpm
- Fittings group in compliance with DIN 4109: 1
- Internal backflow preventer.
- NOTE: Local building codes may require the use of an anti-scald device. Please refer to remote pressure balance valve (35 910 970 90)



polished chrome



# Bathtub - Madison

Deck-mounted tub mixer, with hand shower set for deck-mounted tub installation - polished Article number: 27 502 360-00

# Dimensional drawing



All dimensions in mm / inch = mm x 0,0394

### Flow rate chart





# Bathtub - Madison

Deck-mounted tub mixer, with hand shower set for deck-mounted tub installation - polished Article number: 27 502 360-00

#### Other surface finishes



platinum matte 27 502 360-06



platinum 27 502 360-08



Durabrass 27 502 360-09



Dark Brass matte 27 502 360-16



Dark Bronze matte 27 502 360-17



Dark Platinum matte 27 502 360-99

More custom finish options are available via special production (xTra Service). Please see our finish matrix for availability and pricing or contact a Dornbracht representative.

# Spare parts list



| Number | Item Number | Designation | Number of units |
|--------|-------------|-------------|-----------------|
|        |             |             |