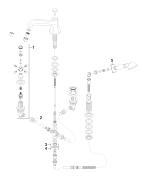

# Spare parts list

| Number | Item Number | Designation | Number of units |
|--------|-------------|-------------|-----------------|
|        |             |             |                 |