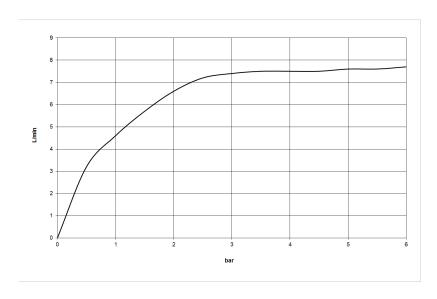

erator/spout outlet 5-1/2"
- Valve hole diameter 1-1/4"
- Spout hole diameter 1-1/4"
- Hole diameter for hand shower set 1-1/4"
- Hand shower set with flange Ø 2-1/8"
- Valve with flange Ø 2-1/8"
- Metal shower hose 68-7/8" with anti-twist device
- Hand shower water flow rate limited to max. 1.8 gpm
- Spout flow rate max. 6.1 gpm
- Fittings group in compliance with DIN 4109: 1
- Internal backflow preventer.
- NOTE: Local building codes may require the use of an anti-scald device. Please refer to remote pressure balance valve (35 910 970 90)



polished chrome



# Bathtub - Madison

Deck-mounted tub mixer, with hand shower set for deck-mounted tub installation - polished Article number: 27 502 360-00

# Dimensional drawing



All dimensions in mm / inch = mm x 0,0394

### Flow rate chart





# Bathtub - Madison

Deck-mounted tub mixer, with hand shower set for deck-mounted tub installation - polished Article number: 27 502 360-00

#### Other surface finishes



platinum matte 27 502 360-06



platinum 27 502 360-08



Durabrass 27 502 360-09



Dark Brass matte 27 502 360-16



Dark Bronze matte 27 502 360-17



Dark Platinum matte 27 502 360-99

More custom finish options are available via special production (xTra Service). Please see our finish matrix for availability and pricing or contact a Dornbracht representative.

# Spare parts list



| Number | Item Number | Designation | Number of units |
|--------|-------------|-------------|-----------------|
|        |             |             |                 |